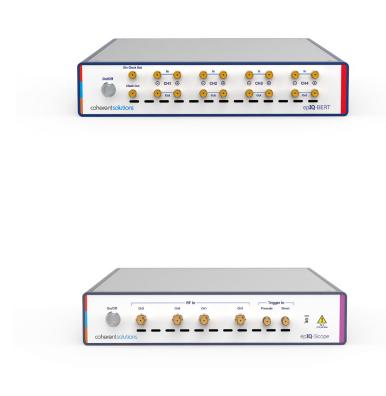

#### ep**IQ**-BERT<sup>™</sup> Bit Error Rate Tester

epIQ-BERT is a 4-channel BER Tester for the design, characterization and production of optical transceivers and opto-electrical components at data rates up to 29Gb/s.

With 4-channels and exceptional signal fidelity, epIQ-BERT is a cost-effective solution for 100Gb/s test systems.

#### ep**IQ**-Scope<sup>™</sup> 4-channel Sampling Oscilloscope

epIQ-Scope is a compact and versatile 4-channel 25 GHz bandwidth sampling oscilloscope suitable for a wide range of applications.

With industry-leading 16-bit resolution, 60dB dynamic range and a sequential sampling rate of 1 MS/s, it enables the quick formation of waveforms, eye diagrams and histograms for cost-effective and efficient measurement.