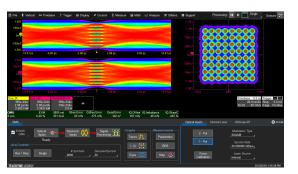

#### OMA Optical Modulation Analyzer

World-leading OMA with up to 65GHz system bandwidth. The only OMA with scalable modular architecture & fully integrated OMA software.

High quality 64QAM signal at 56 GBaud