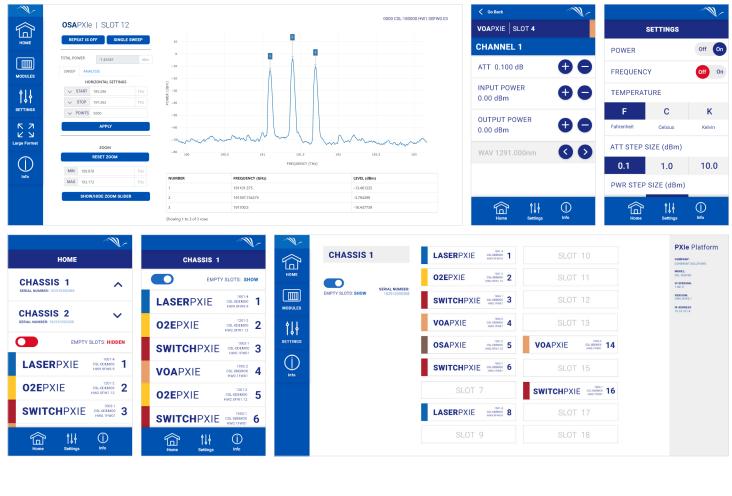

# cohesion**UI**<sup>™</sup> Simple and Intuitive Operation

cohesion**UI** makes it simple to control our matr**IQ** or PXIe instruments from your PC or mobile device.

- Cutting-edge design
- Multi-chassis control

- Sleek modern interface
- Customizable views

- Cross device compatibility
- Remote network access