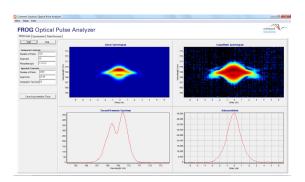

#### IQFROG<sup>™</sup> Optical Pulse Analyzer

Intensity & phase measurement of femtosecond & picosecond optical pulses up to 50ps long. The most user-friendly FROG on the market.

**User-friendly software interface** 