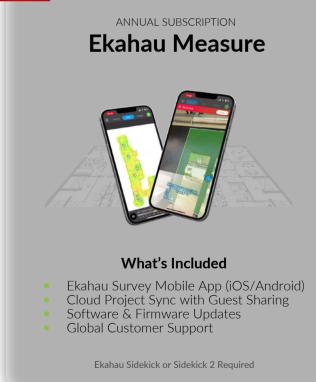

- Purchase Measure licenses in 12-month increments.
- Get the data collection capabilities you need without overpaying for unused features.
- Use measured data to make smart Wi-Fi optimizations faster and more frequently.